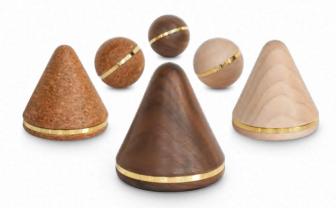

### Massage Series

The kenko Massage Series is perfect for treating localized pain and trigger points to support and aid in recovery after workout. The hollow container of Massage Ball and Massage Stick are made of stainless steel and can be filled with warm water up to  $70^{\circ}\text{C} / 158^{\circ}\text{F}$  for a soothing, warming and targeted massage. The FreeFlow Kit effectively stimulates blood circulation and releases deep-seated tension in the muscles through pressure.

- (01) Massage Ball: Fillable with hot water.
- (02) Massage Stick: Fillable with hot water.
- (03) FreeFlow Kit: Available in walnut, maple and cork finish

06

(01)

(03)