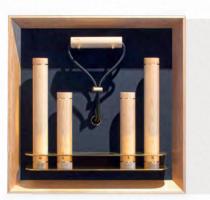

### Wall Sets

(01) Wall Set M: This set provides many different kinds of exercises in a beautiful and efficient set that perfectly integrates into high-quality home decor. It includes one expander double and a pair of dumbbells in 1,0kg and 2,0kg.

(02) Wall Set L: This comprehensive wall set provides many different kinds of exercises in a beautiful and efficient set that is perfect for a private fitness room, hotel or spa area. It includes one expander double, one expander big, a pair of dumbbells in 1,0kg and 1,5kg, push up bars and a massage ball.

Both sets are available in walnut or maple finish.

(01)

(02)

#### **Dimensions**

- (01) Set M: Width: 52 cm; Height: 52 cm; Depth: 12 cm
- (02) Set L: Width: 144 cm; Height: 85 cm; Depth: 13 cm

#### Material:

American Walnut / Canadian Maple, Gold-Plated Brass, Stainless Steel, Cork, Elastic Straps