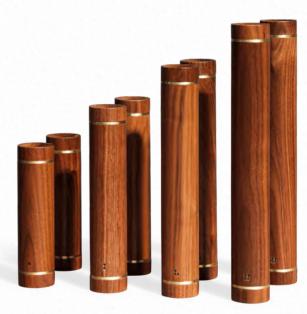

### Aerobic Dumbbells

These uniquely modern dumbbells are perfect for a range of exercises for the whole body – especially for biceps, triceps, shoulders and back. The minimalist and high-quality look of the dumbbells exudes strength and elegance.

Set of two. Available in American Walnut and Canadian maple.

01

#### Dimensions:

0,5 kg / 1 lbs: Length: 17 cm; Diameter: 4,5 cm 1,0 kg / 2 lbs: Length: 22 cm; Diameter: 4,5 cm 1,5 kg / 3 lbs: Length: 27 cm; Diameter: 4,5 cm

2,0 kg / 4 lbs:: Length: 32 cm: Diameter: 4,5 cm

#### Material:

American Walnut / Canadian Maple, Gold-Plated Brass, Steel