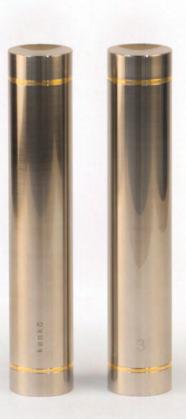

### Aerobic Dumbbells

If 2,0kg / 4lbs is not enough, these stainless steel aerobic dumbbells are the next step. Finely turned and with noble gold-plated brass details, these dumbbells convince with their seamless elegance.

Set of two.

10 Aerobic Dumbbells

#### **Dimensions:**

3,4,5kg: Ø 10 cm; Length: 18,5 cm - 21 cm 6kg and above: Ø 14 cm; Length: 19 cm - 28 cm

#### Material:

American Walnut / Canadian Maple, Stainless Steel, Gold-Plated Brass.