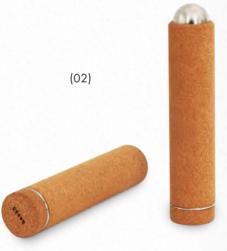

### Massage Series

The kenko Massage Series is perfect for treating localized pain and trigger points to support and aid in recovery after workout. The hollow container of Massage Ball and Massage Stick are made of stainless steel and can be filled with warm water up to  $70^{\circ}\text{C} / 158^{\circ}\text{F}$  for a soothing, warming and targeted massage. The FreeFlow Kit effectively stimulates blood circulation and releases deep-seated tension in the muscles through pressure.

- (01) Massage Ball: Fillable with hot water.
- (02) Massage Stick: Fillable with hot water.
- (03) FreeFlow Kit: Available in walnut, maple and cork finish

06

(01)

(03)