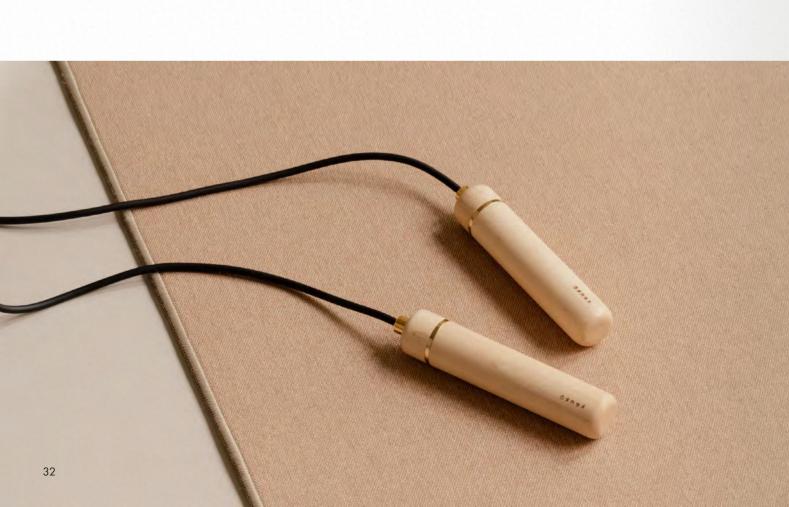

### Skipping Rope

Featuring integrated ball bearings, this rope responds to even the slightest wrist movements, ensuring smooth rotations and safe, fluid motion during workout.

Crafted from solid American walnut handles and accented with gold-plated brass details, this skipping rope offers not only superior performance but also a touch of luxury.

The rope itself is made from durable natural rubber, providing excellent resistance and flexibility.

Available in American walnut and Canadian maple.

09