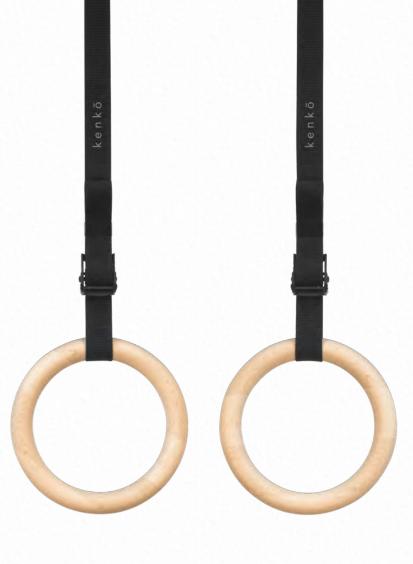

#### Material:

American Walnut / Canadian Maple, Gold-Plated Brass

Rings: Ø 32 cm Strap: Length 500 cm

#### Material:

American Walnut / Canadian Maple, Polyester, Steel

## Gym Rings

Gym Rings: While the competition relies on rings made of plywood, these gymnastic rings made of solid wood set new aesthetic and functional standards. Perfect for use outdoors, indoors or as a complement to the kenko wall bar.

Available in American walnut and Canadian maple.

11

36 Gym Rings 37