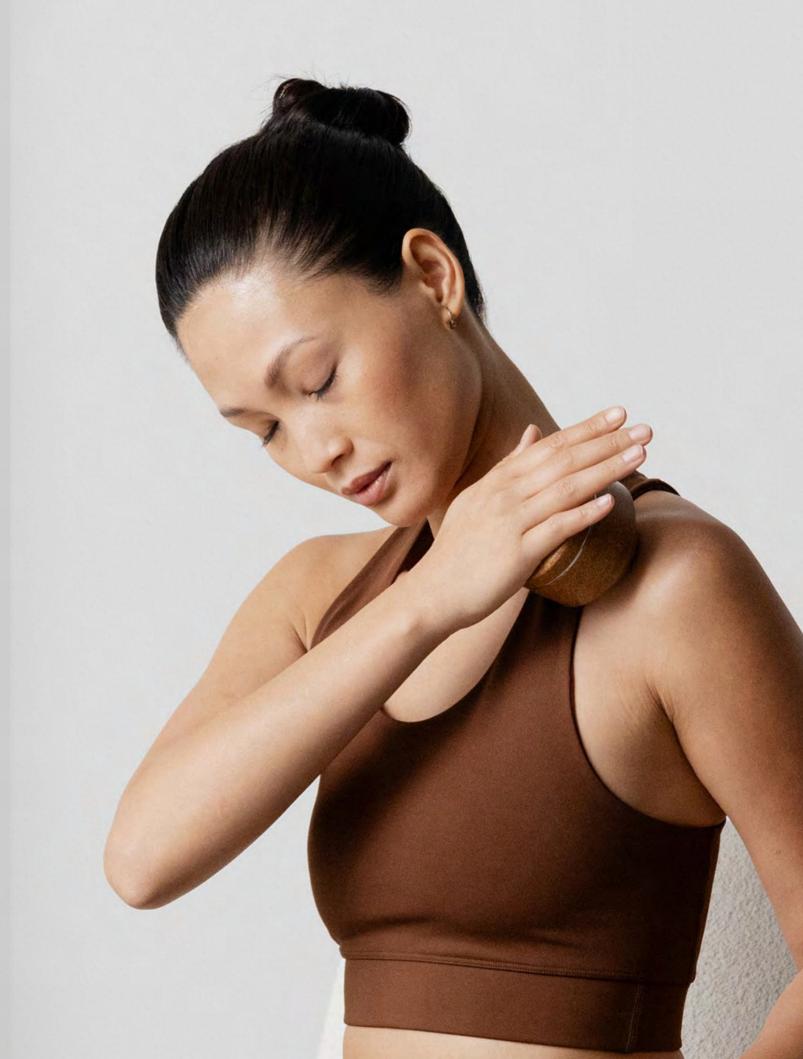

### Massage Series

The kenko Massage Series is perfect for treating localized pain and trigger points to support and aid in recovery after workout. The hollow container of Massage Ball and Massage Stick are made of stainless steel and can be filled with warm water up to  $70^{\circ}\text{C} / 158^{\circ}\text{F}$  for a soothing, warming and targeted massage. The FreeFlow Kit effectively stimulates blood circulation and releases deep-seated tension in the muscles through pressure.

- (01) Massage Ball: Fillable with hot water.
- (02) Massage Stick: Fillable with hot water.
- (03) FreeFlow Kit: Available in walnut, maple and cork finish

06

(01)

(03)