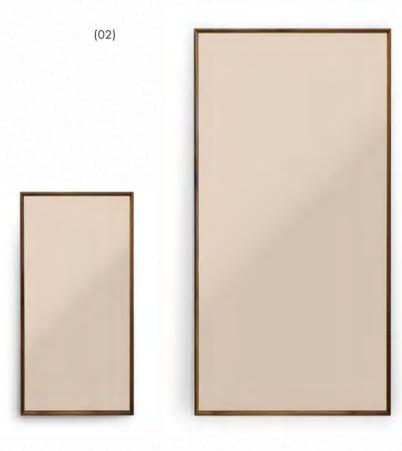

### Wall Bars & Mirrors

(01) These Wall Bars offer an amazing variety of different training options. The elegant design and construction from high quality solid wood looks good in any environment – not only in sports rooms, but also as a functional furniture in living and sleeping areas. The minimalistic Wall Bar with 10 rungs allows a multifunctional training for the whole body. Combine the Wall Bar with our great expander series for even more variety in your workout.

(02) For the perfect posture and execution of the exercises is worth a look in the mirror. Our bronze mirrors with noble walnut frame come in two sizes and with practical wall mount.

10

#### **Dimensions:**

Mirror L: Height: 200 cm; Width: 100 cm; Depth: 4 cm Mirror M: Height: 120 cm; Width: 60 cm; Depth: 4 cm