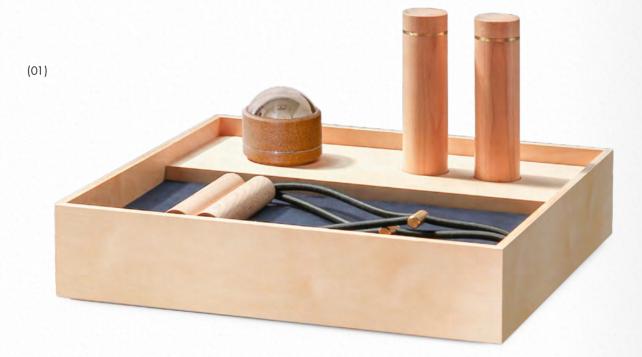

### Sets

01) Set A: Set A lets you achieve a full body workout without the need for a gym full of bulky equipment. It Includes two 1,0kg dumbbells, one expander double and one massage ball.

(02) Set B: Set B provides many different kinds of exercises in a beautiful and efficient set that integrates into every high-quality home decor. This set comes with a stylish three-box storage system perfect for discretely organizing the gear in living room, bedroom or fitness and spa area. It includes two 1,0kg dumbbells, all three kenko expander, 2 push-up bars and a massage ball.

The products in both sets are available in American walnut or Canadian maple finish.

12

(02)

39

#### **Dimensions**

- (01) Set A: Width: 43 cm; Depth: 43 cm; Height: 24 cm
- (02) Set B: Width: 52 cm; Depth: 43 cm; Height: 52 cm

#### Material:

American Walnut / Canadian Maple, Gold-Plated Brass, Stainless Steel, Cork, Elastic Straps

38