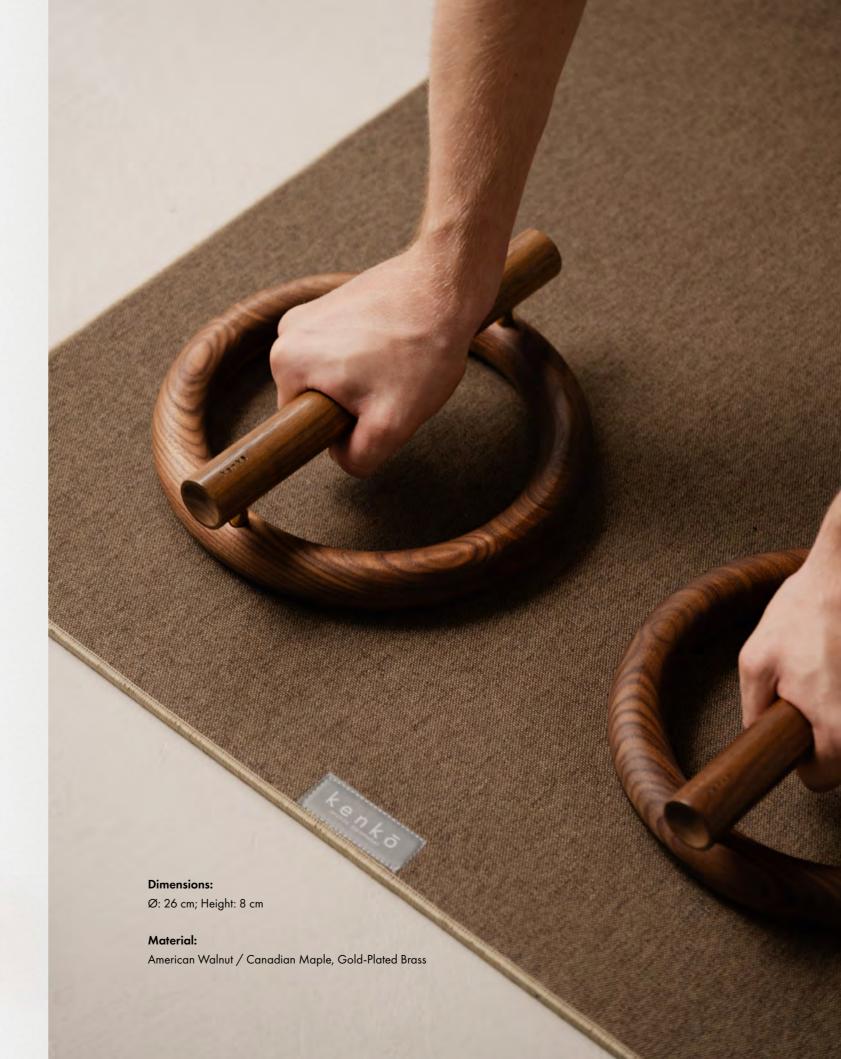

### Abdominal Roller

Made from certified American walnut known for it's durability and warmth, this roller not only serves as a reliable training companion but also as an elegant sculptural piece that fits seamlessly into any home or gym environment.

This roller offers a range of exercises with varying difficulty levels. The addition of gold-plated brass details adds a touch of luxury, making this roller as aesthetically pleasing as it is functional.

Available in American walnut and Canadian maple.

08

#### **Dimensions:**

Ø: 26 cm; Handle Length: 32 cm

#### Material:

American Walnut / Canadian Maple, Gold-Plated Brass.