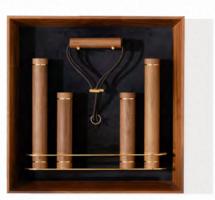

### Wall Sets

(01) Wall Set M: This set provides many different kinds of exercises in a beautiful and efficient set that perfectly integrates into high-quality home decor. It includes one expander double and a pair of dumbbells in 1,0kg and 2,0kg.

(02) Wall Set L: This comprehensive wall set provides many different kinds of exercises in a beautiful and efficient set that is perfect for a private fitness room, hotel or spa area. It includes one expander double, one expander big, a pair of dumbbells in 1,0kg and 1,5kg, push up bars and a massage ball.

Both sets are available in walnut or maple finish.

(01)

(02)

#### **Dimensions**

- (01) Set M: Width: 52 cm; Height: 52 cm; Depth: 12 cm
- (02) Set L: Width: 144 cm; Height: 85 cm; Depth: 13 cm

#### Material:

American Walnut / Canadian Maple, Gold-Plated Brass, Stainless Steel, Cork, Elastic Straps