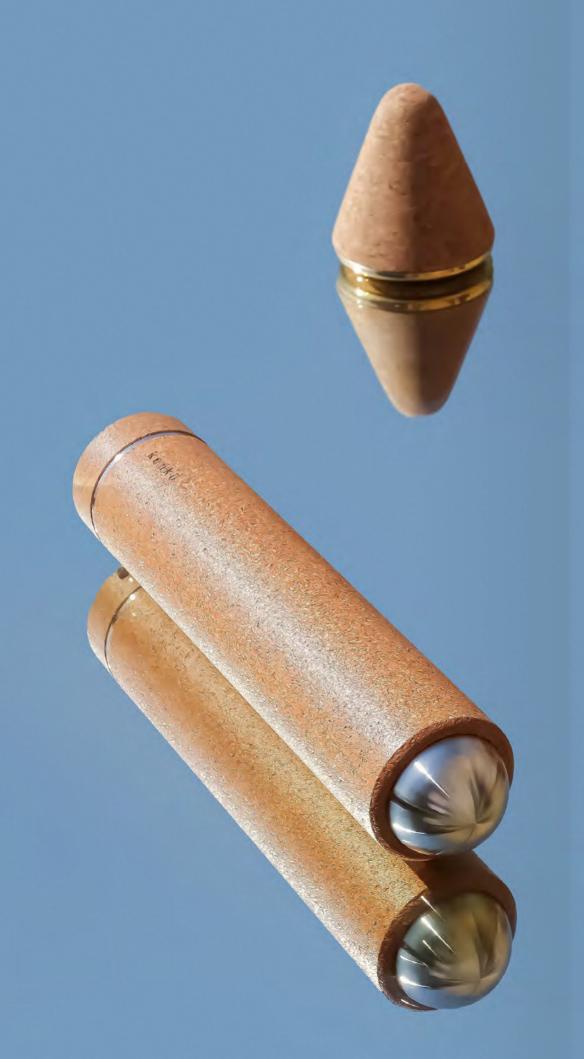

### Massage Series

The kenko Massage Series is perfect for treating localized pain and trigger points to support and aid in recovery after workout. The hollow container of Massage Ball and Massage Stick are made of stainless steel and can be filled with warm water up to  $70^{\circ}\text{C} / 158^{\circ}\text{F}$  for a soothing, warming and targeted massage. The FreeFlow Kit effectively stimulates blood circulation and releases deep-seated tension in the muscles through pressure.

- (01) Massage Ball: Fillable with hot water.
- (02) Massage Stick: Fillable with hot water.
- (03) FreeFlow Kit: Available in walnut, maple and cork finish

06

(01)

(03)