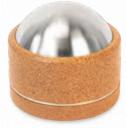

### Massage Series

The kenko Massage Series is perfect for treating localized pain and trigger points to support and aid in recovery after workout. The hollow container of Massage Ball and Massage Stick are made of stainless steel and can be filled with warm water up to  $70^{\circ}\text{C} / 158^{\circ}\text{F}$  for a soothing, warming and targeted massage. The FreeFlow Kit effectively stimulates blood circulation and releases deep-seated tension in the muscles through pressure.

- (01) Massage Ball: Fillable with hot water.
- (02) Massage Stick: Fillable with hot water.
- (03) FreeFlow Kit: Available in walnut, maple and cork finish

06

(01)

(03)