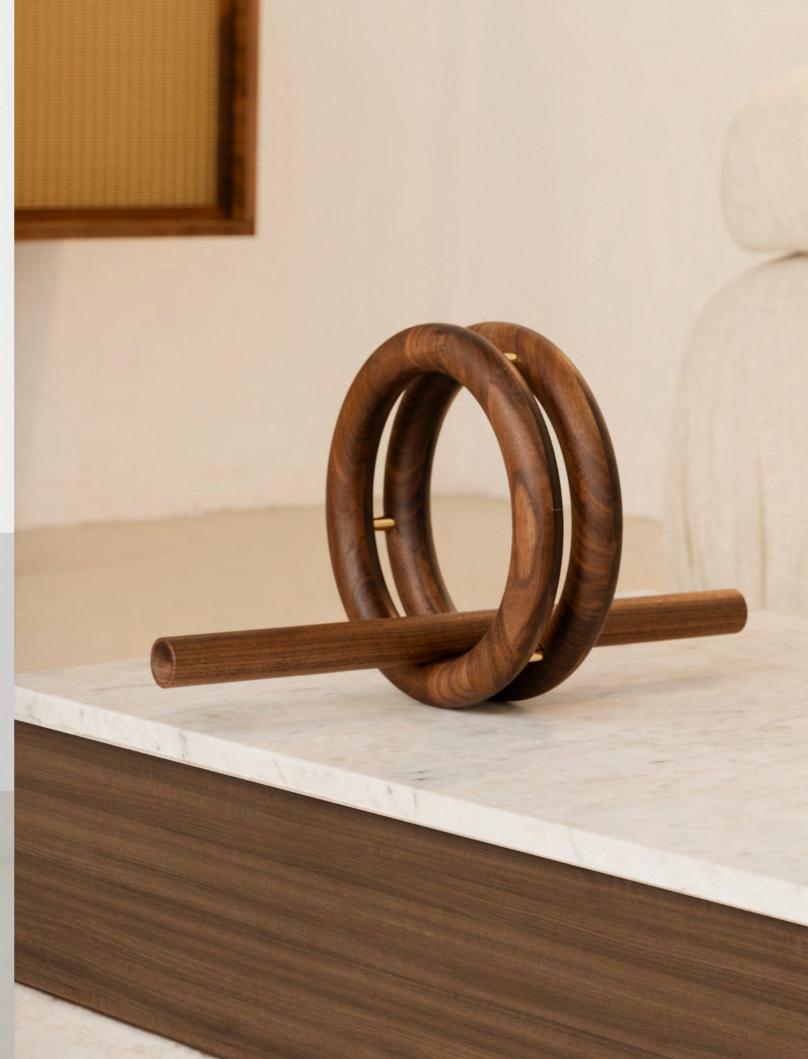

### Abdominal Roller

Made from certified American walnut known for it's durability and warmth, this roller not only serves as a reliable training companion but also as an elegant sculptural piece that fits seamlessly into any home or gym environment.

This roller offers a range of exercises with varying difficulty levels. The addition of gold-plated brass details adds a touch of luxury, making this roller as aesthetically pleasing as it is functional.

Available in American walnut and Canadian maple.

08

#### **Dimensions:**

Ø: 26 cm; Handle Length: 32 cm

#### Material:

American Walnut / Canadian Maple, Gold-Plated Brass.