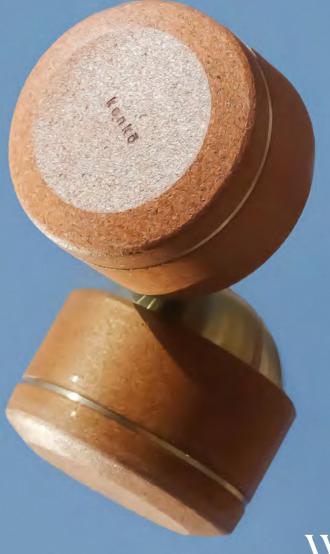

### Massage Series

The kenko Massage Series is perfect for treating localized pain and trigger points to support and aid in recovery after workout. The hollow container of Massage Ball and Massage Stick are made of stainless steel and can be filled with warm water up to  $70^{\circ}\text{C} / 158^{\circ}\text{F}$  for a soothing, warming and targeted massage. The FreeFlow Kit effectively stimulates blood circulation and releases deep-seated tension in the muscles through pressure.

- (01) Massage Ball: Fillable with hot water.
- (02) Massage Stick: Fillable with hot water.
- (03) FreeFlow Kit: Available in walnut, maple and cork finish

06

(01)

(03)