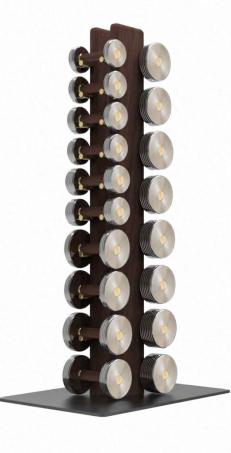

### Dumbbell Racks

These refined stands elegantly showcase your Kenko dumbbells while efficiently saving space. Crafted from the finest solid wood and embellished with gold-plated brass accents, the racks provide ample room for the complete range of Kenko dumbbells (3-16 kg / 6-34 lbs)

#### Dimensions:

- (01) Classic: Width: 133 cm; Height: 85 cm; Depth: 36 cm
- (02) Cascada: Width: 130 cm; Height: 80 cm; Depth: 60 cm
- (03) Tower: Width: 70 cm; Height: 130 cm; Depth: 50 cm

#### Material:

American Walnut / Canadian Maple, Steel, Gold-Plated Brass.

(01)

(03)

16 Dumbbell Racks