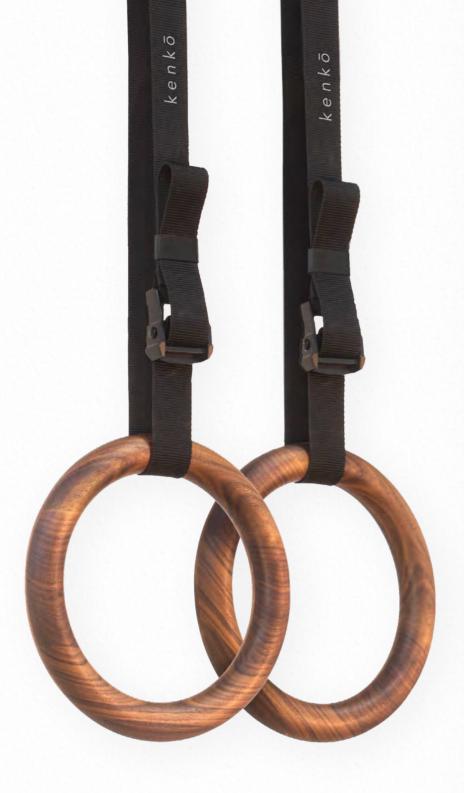

## Gym Rings

Gym Rings: While the competition relies on rings made of plywood, these gymnastic rings made of solid wood set new aesthetic and functional standards. Perfect for use outdoors, indoors or as a complement to the kenko wall bar.

Available in American walnut and Canadian maple.

11

36 Gym Rings 37

#### Material:

American Walnut / Canadian Maple, Gold-Plated Brass

Rings: Ø 32 cm Strap: Length 500 cm

#### Material:

American Walnut / Canadian Maple, Polyester, Steel