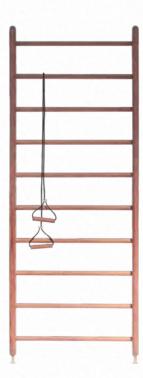

### Wall Bars & Mirrors

(01) These Wall Bars offer an amazing variety of different training options. The elegant design and construction from high quality solid wood looks good in any environment – not only in sports rooms, but also as a functional furniture in living and sleeping areas. The minimalistic Wall Bar with 10 rungs allows a multifunctional training for the whole body. Combine the Wall Bar with our great expander series for even more variety in your workout.

(02) For the perfect posture and execution of the exercises is worth a look in the mirror. Our bronze mirrors with noble walnut frame come in two sizes and with practical wall mount.

10