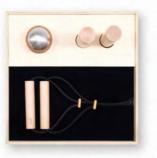

### Massage Series

The kenko Massage Series is perfect for treating localized pain and trigger points to support and aid in recovery after workout. The hollow container of Massage Ball and Massage Stick are made of stainless steel and can be filled with warm water up to  $70^{\circ}\text{C} / 158^{\circ}\text{F}$  for a soothing, warming and targeted massage. The FreeFlow Kit effectively stimulates blood circulation and releases deep-seated tension in the muscles through pressure.

- (01) Massage Ball: Fillable with hot water.
- (02) Massage Stick: Fillable with hot water.
- (03) FreeFlow Kit: Available in walnut, maple and cork finish

06

(01)

(03)