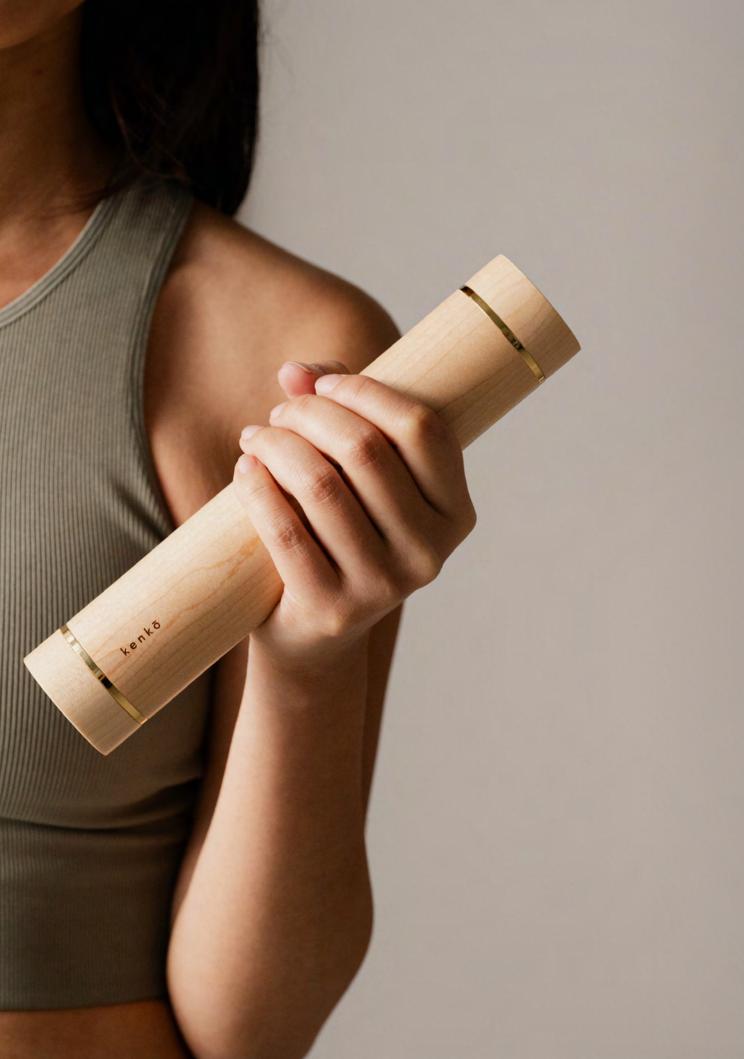

### Massage Series

The kenko Massage Series is perfect for treating localized pain and trigger points to support and aid in recovery after workout. The hollow container of Massage Ball and Massage Stick are made of stainless steel and can be filled with warm water up to  $70^{\circ}\text{C} / 158^{\circ}\text{F}$  for a soothing, warming and targeted massage. The FreeFlow Kit effectively stimulates blood circulation and releases deep-seated tension in the muscles through pressure.

- (01) Massage Ball: Fillable with hot water.
- (02) Massage Stick: Fillable with hot water.
- (03) FreeFlow Kit: Available in walnut, maple and cork finish

06

(01)

(03)