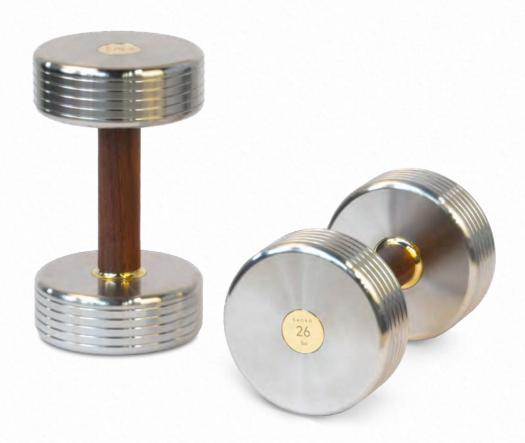

### Aerobic Dumbbells

If 2,0kg / 4lbs is not enough, these stainless steel aerobic dumbbells are the next step. Finely turned and with noble gold-plated brass details, these dumbbells convince with their seamless elegance.

Set of two.

10 Aerobic Dumbbells

#### **Dimensions:**

3,4,5kg: Ø 10 cm; Length: 18,5 cm - 21 cm 6kg and above: Ø 14 cm; Length: 19 cm - 28 cm

#### Material:

American Walnut / Canadian Maple, Stainless Steel, Gold-Plated Brass.