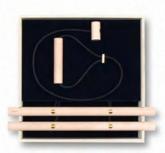

### Wall Bars & Mirrors

(01) These Wall Bars offer an amazing variety of different training options. The elegant design and construction from high quality solid wood looks good in any environment – not only in sports rooms, but also as a functional furniture in living and sleeping areas. The minimalistic Wall Bar with 10 rungs allows a multifunctional training for the whole body. Combine the Wall Bar with our great expander series for even more variety in your workout.

(02) For the perfect posture and execution of the exercises is worth a look in the mirror. Our bronze mirrors with noble walnut frame come in two sizes and with practical wall mount.

10