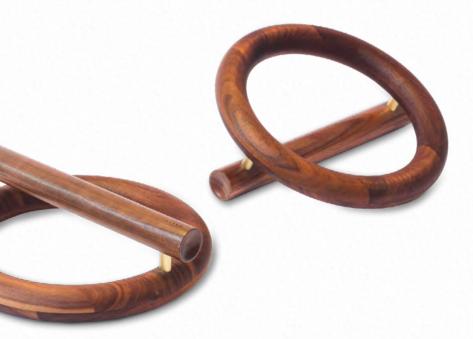

## Gym Rings

Gym Rings: While the competition relies on rings made of plywood, these gymnastic rings made of solid wood set new aesthetic and functional standards. Perfect for use outdoors, indoors or as a complement to the kenko wall bar.

Available in American walnut and Canadian maple.

11

36 Gym Rings 37