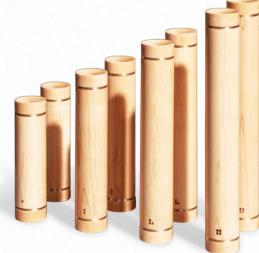

### Aerobic Dumbbells

These uniquely modern dumbbells are perfect for a range of exercises for the whole body – especially for biceps, triceps, shoulders and back. The minimalist and high-quality look of the dumbbells exudes strength and elegance.

Set of two. Available in American Walnut and Canadian maple.

01

#### Dimensions:

0,5 kg / 1 lbs: Length: 17 cm; Diameter: 4,5 cm 1,0 kg / 2 lbs: Length: 22 cm; Diameter: 4,5 cm 1,5 kg / 3 lbs: Length: 27 cm; Diameter: 4,5 cm

2,0 kg / 4 lbs:: Length: 32 cm: Diameter: 4,5 cm

#### Material:

American Walnut / Canadian Maple, Gold-Plated Brass, Steel