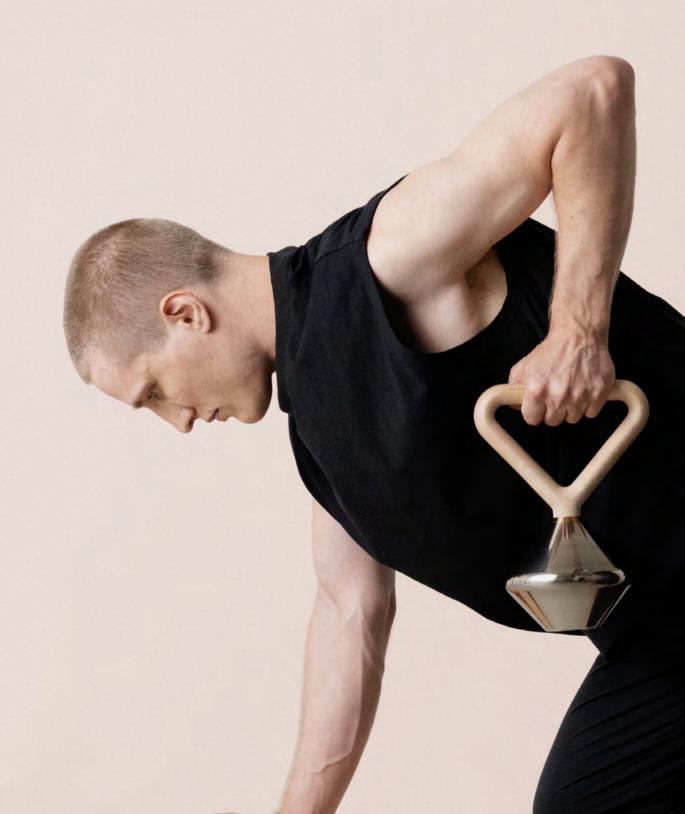

### Kettlebell Series

Perfectly shaped and with fine gold-plated brass details, this kettlebell is an absolute showstopper. The handle is made of solid wood, fits ergonomically in the hand and offers a good grip even with heavy weights.

Available in American walnut and Canadian maple.

#### Dimensions:

Height: 28 cm – 32 cm; Width: 20,5 cm

#### Material:

American Walnut / Canadian Maple, Stainless Steel, Gold-Plated Brass.