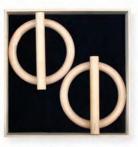

## Gym Rings

Gym Rings: While the competition relies on rings made of plywood, these gymnastic rings made of solid wood set new aesthetic and functional standards. Perfect for use outdoors, indoors or as a complement to the kenko wall bar.

Available in American walnut and Canadian maple.

11

36 Gym Rings 37