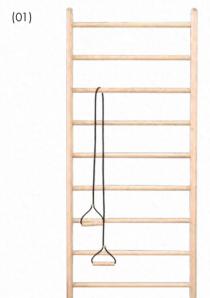

### Wall Bars & Mirrors

(01) These Wall Bars offer an amazing variety of different training options. The elegant design and construction from high quality solid wood looks good in any environment – not only in sports rooms, but also as a functional furniture in living and sleeping areas. The minimalistic Wall Bar with 10 rungs allows a multifunctional training for the whole body. Combine the Wall Bar with our great expander series for even more variety in your workout.

(02) For the perfect posture and execution of the exercises is worth a look in the mirror. Our bronze mirrors with noble walnut frame come in two sizes and with practical wall mount.

10