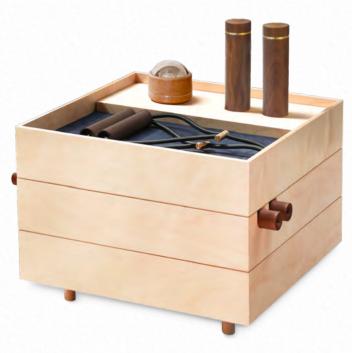

### Sets

01) Set A: Set A lets you achieve a full body workout without the need for a gym full of bulky equipment. It Includes two 1,0kg dumbbells, one expander double and one massage ball.

(02) Set B: Set B provides many different kinds of exercises in a beautiful and efficient set that integrates into every high-quality home decor. This set comes with a stylish three-box storage system perfect for discretely organizing the gear in living room, bedroom or fitness and spa area. It includes two 1,0kg dumbbells, all three kenko expander, 2 push-up bars and a massage ball.

The products in both sets are available in American walnut or Canadian maple finish.

12

(02)

39

#### **Dimensions**

- (01) Set A: Width: 43 cm; Depth: 43 cm; Height: 24 cm
- (02) Set B: Width: 52 cm; Depth: 43 cm; Height: 52 cm

#### Material:

American Walnut / Canadian Maple, Gold-Plated Brass, Stainless Steel, Cork, Elastic Straps

38