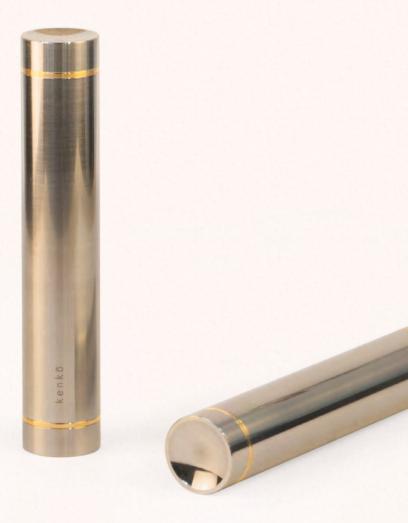

### Aerobic Dumbbells

If 2,0kg / 4lbs is not enough, these stainless steel aerobic dumbbells are the next step. Finely turned and with noble gold-plated brass details, these dumbbells convince with their seamless elegance.

Set of two.

10 Aerobic Dumbbells

#### **Dimensions:**

3,4,5kg: Ø 10 cm; Length: 18,5 cm - 21 cm 6kg and above: Ø 14 cm; Length: 19 cm - 28 cm

#### Material:

American Walnut / Canadian Maple, Stainless Steel, Gold-Plated Brass.