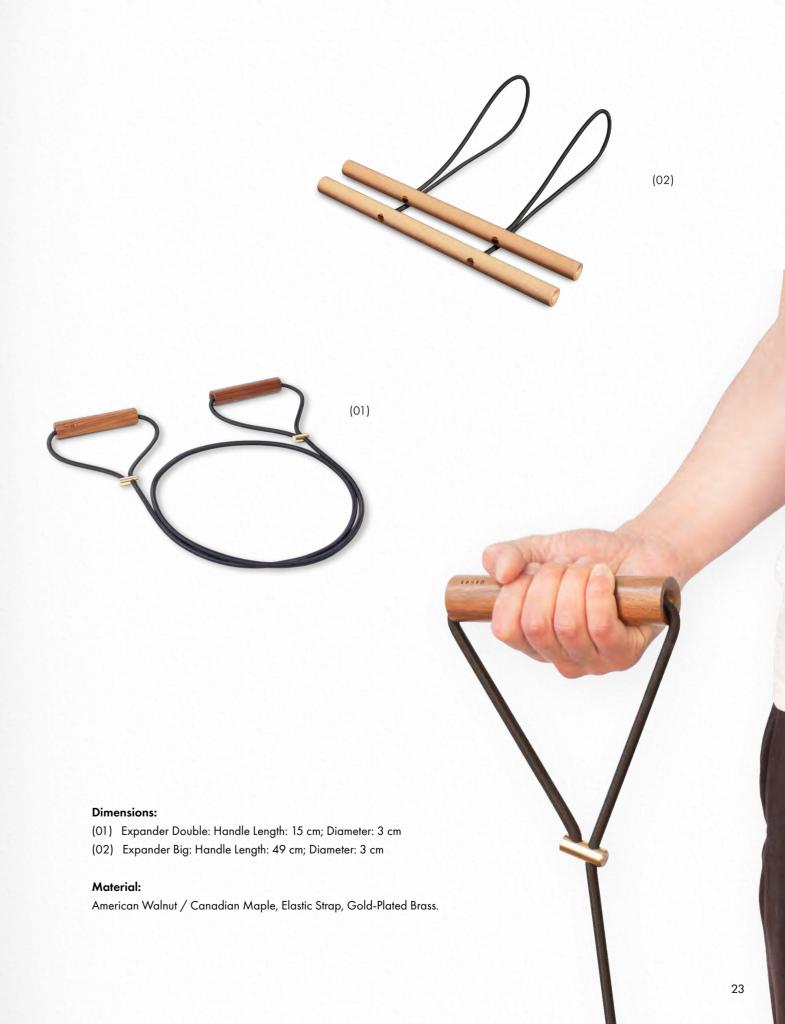

### **Expander Series**

(02) Expander Double: Classic expander made of noble wood with fine gold-plated brass details.

(03) Expander Big: Reliable training partner made of fine wood. By rolling up the expander ropes, the difficulty of the exercises can be easily intensified.

Both expanders are available in American walnut and Canadian maple.

Working out is key.
Relaxing is essential.