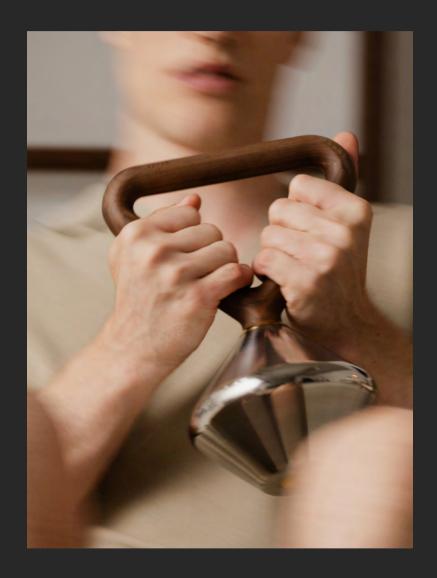

### Kettlebell Series

Perfectly shaped and with fine gold-plated brass details, this kettlebell is an absolute showstopper. The handle is made of solid wood, fits ergonomically in the hand and offers a good grip even with heavy weights.

Available in American walnut and Canadian maple.

#### Dimensions:

Height: 28 cm – 32 cm; Width: 20,5 cm

#### Material:

American Walnut / Canadian Maple, Stainless Steel, Gold-Plated Brass.