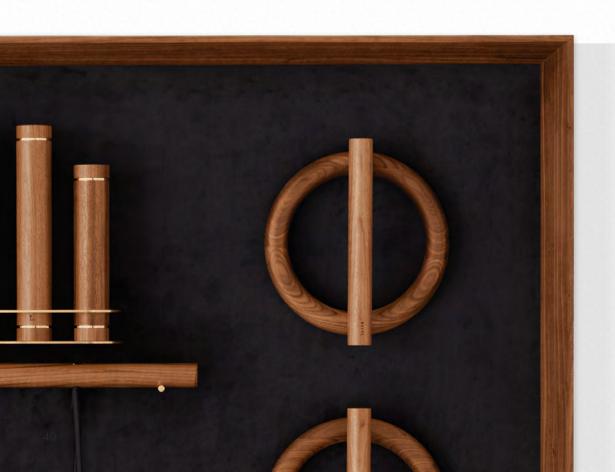

## Gym Rings

Gym Rings: While the competition relies on rings made of plywood, these gymnastic rings made of solid wood set new aesthetic and functional standards. Perfect for use outdoors, indoors or as a complement to the kenko wall bar.

Available in American walnut and Canadian maple.

11

36 Gym Rings 37

#### Material:

American Walnut / Canadian Maple, Gold-Plated Brass

Rings: Ø 32 cm Strap: Length 500 cm

#### Material:

American Walnut / Canadian Maple, Polyester, Steel