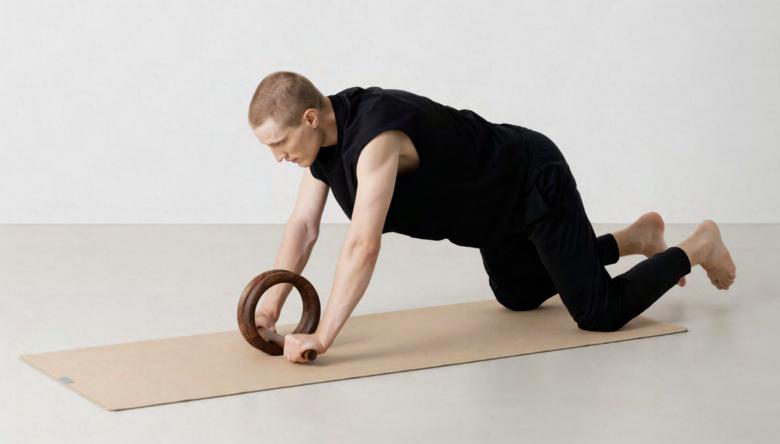

### Abdominal Roller

Made from certified American walnut known for it's durability and warmth, this roller not only serves as a reliable training companion but also as an elegant sculptural piece that fits seamlessly into any home or gym environment.

This roller offers a range of exercises with varying difficulty levels. The addition of gold-plated brass details adds a touch of luxury, making this roller as aesthetically pleasing as it is functional.

Available in American walnut and Canadian maple.

08