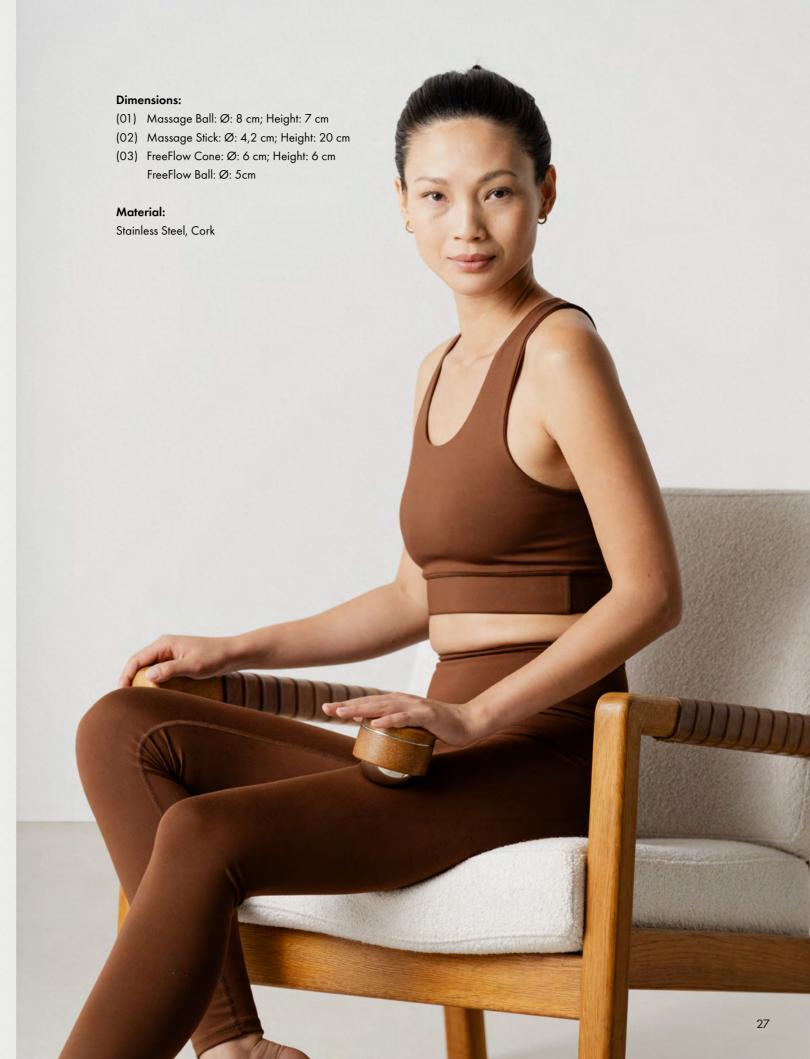

### Massage Series

The kenko Massage Series is perfect for treating localized pain and trigger points to support and aid in recovery after workout. The hollow container of Massage Ball and Massage Stick are made of stainless steel and can be filled with warm water up to  $70^{\circ}\text{C} / 158^{\circ}\text{F}$  for a soothing, warming and targeted massage. The FreeFlow Kit effectively stimulates blood circulation and releases deep-seated tension in the muscles through pressure.

- (01) Massage Ball: Fillable with hot water.
- (02) Massage Stick: Fillable with hot water.
- (03) FreeFlow Kit: Available in walnut, maple and cork finish

06

(01)

(03)