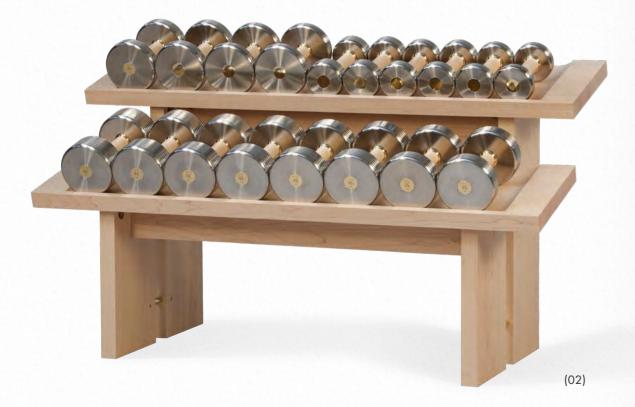

### Dumbbell Racks

These refined stands elegantly showcase your Kenko dumbbells while efficiently saving space. Crafted from the finest solid wood and embellished with gold-plated brass accents, the racks provide ample room for the complete range of Kenko dumbbells (3-16 kg / 6-34 lbs)

#### Dimensions:

- (01) Classic: Width: 133 cm; Height: 85 cm; Depth: 36 cm
- (02) Cascada: Width: 130 cm; Height: 80 cm; Depth: 60 cm
- (03) Tower: Width: 70 cm; Height: 130 cm; Depth: 50 cm

#### Material:

American Walnut / Canadian Maple, Steel, Gold-Plated Brass.

(01)

(03)

16 Dumbbell Racks