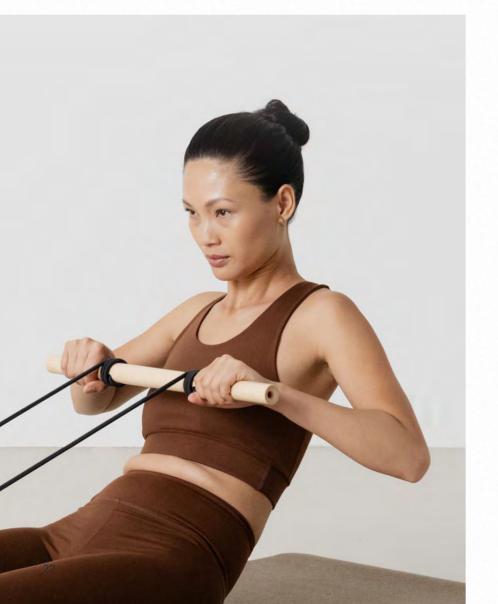

### **Expander Series**

(02) Expander Double: Classic expander made of noble wood with fine gold-plated brass details.

(03) Expander Big: Reliable training partner made of fine wood. By rolling up the expander ropes, the difficulty of the exercises can be easily intensified.

Both expanders are available in American walnut and Canadian maple.

Working out is key.
Relaxing is essential.