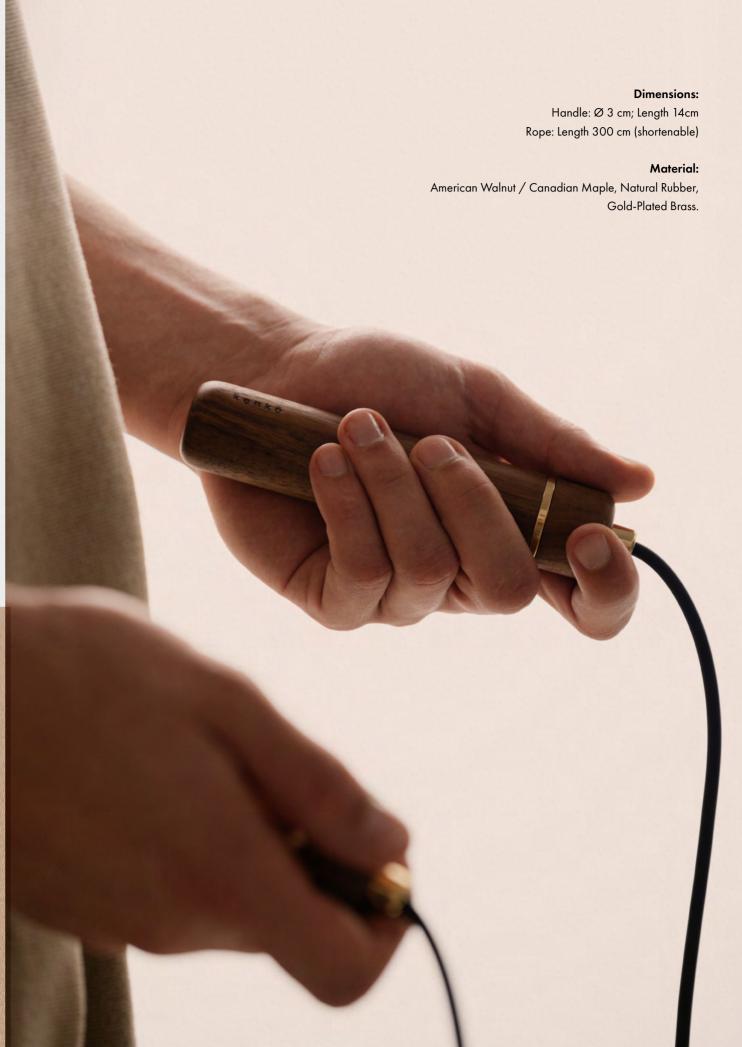

### Skipping Rope

Featuring integrated ball bearings, this rope responds to even the slightest wrist movements, ensuring smooth rotations and safe, fluid motion during workout.

Crafted from solid American walnut handles and accented with gold-plated brass details, this skipping rope offers not only superior performance but also a touch of luxury.

The rope itself is made from durable natural rubber, providing excellent resistance and flexibility.

Available in American walnut and Canadian maple.

09