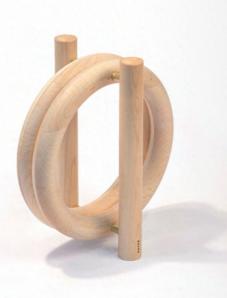

## Gym Rings

Gym Rings: While the competition relies on rings made of plywood, these gymnastic rings made of solid wood set new aesthetic and functional standards. Perfect for use outdoors, indoors or as a complement to the kenko wall bar.

Available in American walnut and Canadian maple.

11

36 Gym Rings 37