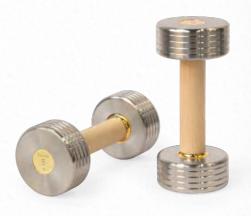

### Aerobic Dumbbells

These uniquely modern dumbbells are perfect for a range of exercises for the whole body – especially for biceps, triceps, shoulders and back. The minimalist and high-quality look of the dumbbells exudes strength and elegance.

Set of two. Available in American Walnut and Canadian maple.

01

#### Dimensions:

0,5 kg / 1 lbs: Length: 17 cm; Diameter: 4,5 cm 1,0 kg / 2 lbs: Length: 22 cm; Diameter: 4,5 cm 1,5 kg / 3 lbs: Length: 27 cm; Diameter: 4,5 cm

2,0 kg / 4 lbs:: Length: 32 cm: Diameter: 4,5 cm

#### Material:

American Walnut / Canadian Maple, Gold-Plated Brass, Steel