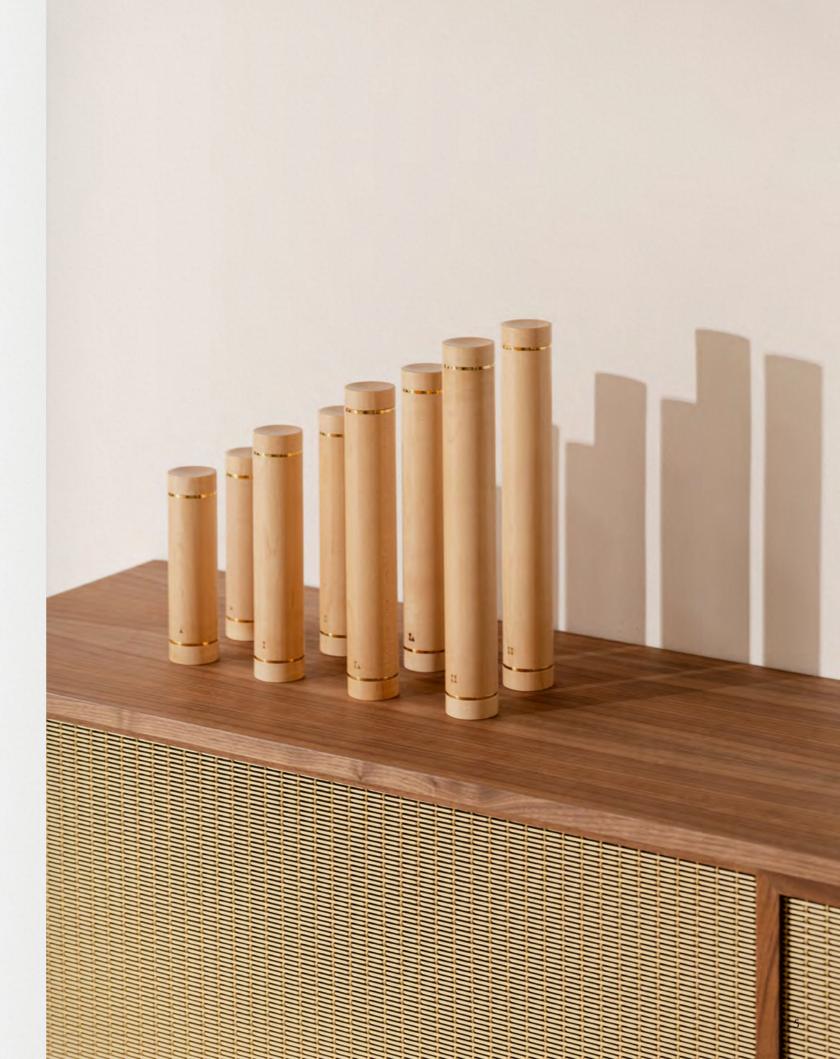

### Aerobic Dumbbells

These uniquely modern dumbbells are perfect for a range of exercises for the whole body – especially for biceps, triceps, shoulders and back. The minimalist and high-quality look of the dumbbells exudes strength and elegance.

Set of two. Available in American Walnut and Canadian maple.

01

#### Dimensions:

0,5 kg / 1 lbs: Length: 17 cm; Diameter: 4,5 cm 1,0 kg / 2 lbs: Length: 22 cm; Diameter: 4,5 cm 1,5 kg / 3 lbs: Length: 27 cm; Diameter: 4,5 cm

2,0 kg / 4 lbs:: Length: 32 cm: Diameter: 4,5 cm

#### Material:

American Walnut / Canadian Maple, Gold-Plated Brass, Steel