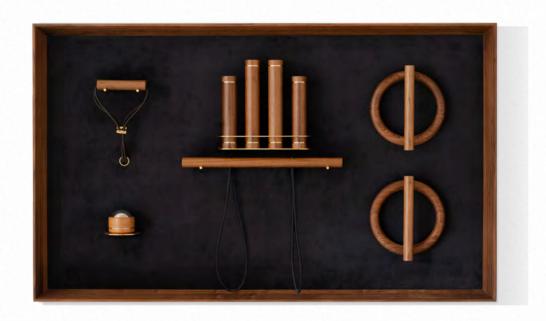

### Sets

01) Set A: Set A lets you achieve a full body workout without the need for a gym full of bulky equipment. It Includes two 1,0kg dumbbells, one expander double and one massage ball.

(02) Set B: Set B provides many different kinds of exercises in a beautiful and efficient set that integrates into every high-quality home decor. This set comes with a stylish three-box storage system perfect for discretely organizing the gear in living room, bedroom or fitness and spa area. It includes two 1,0kg dumbbells, all three kenko expander, 2 push-up bars and a massage ball.

The products in both sets are available in American walnut or Canadian maple finish.

12

(02)

39

#### **Dimensions**

- (01) Set A: Width: 43 cm; Depth: 43 cm; Height: 24 cm
- (02) Set B: Width: 52 cm; Depth: 43 cm; Height: 52 cm

#### Material:

American Walnut / Canadian Maple, Gold-Plated Brass, Stainless Steel, Cork, Elastic Straps

38