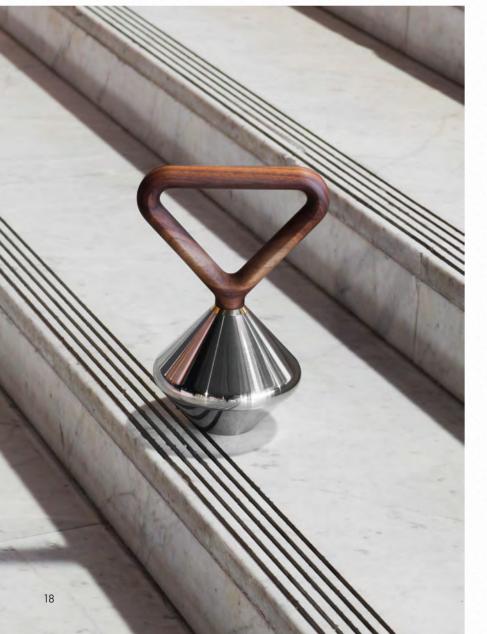

### Kettlebell Series

Perfectly shaped and with fine gold-plated brass details, this kettlebell is an absolute showstopper. The handle is made of solid wood, fits ergonomically in the hand and offers a good grip even with heavy weights.

Available in American walnut and Canadian maple.

#### Dimensions:

Height: 28 cm – 32 cm; Width: 20,5 cm

#### Material:

American Walnut / Canadian Maple, Stainless Steel, Gold-Plated Brass.