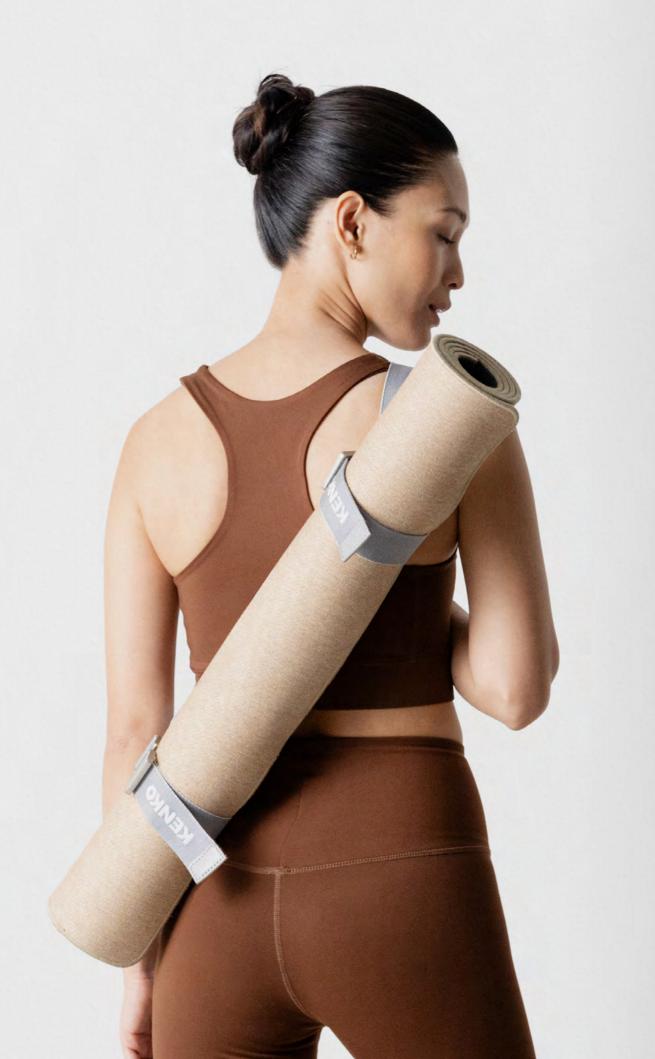

## Yoga Mat

This noble yoga mat made of natural rubber and durable halflinen top is plastic-free and meets all the requirements of even demanding yogis. 04

#### Dimensions:

L x W x H: 183 cm x 68 cm x 0,6 cm

#### Material:

Natural Rubber, Half-Linen