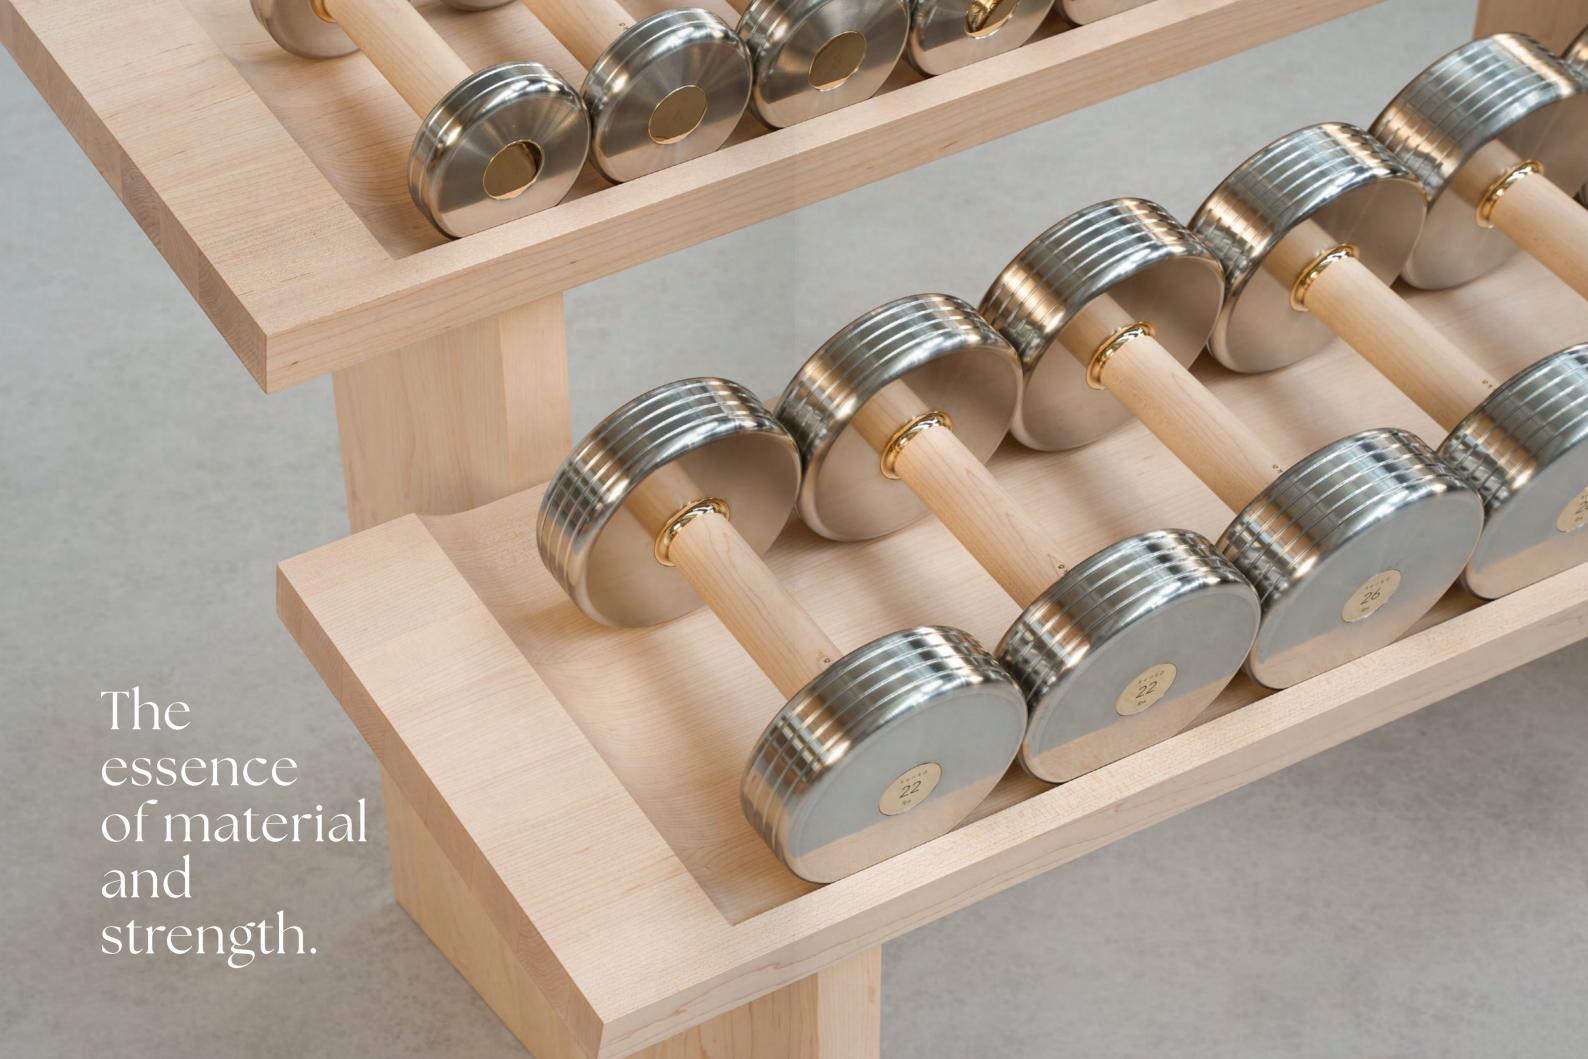

### Dumbbell Racks

These refined stands elegantly showcase your Kenko dumbbells while efficiently saving space. Crafted from the finest solid wood and embellished with gold-plated brass accents, the racks provide ample room for the complete range of Kenko dumbbells (3-16 kg / 6-34 lbs)

Available in American walnut and Canadian maple. (Other woods are available upon customer request).

Dumbbells not included

#### Dimensions:

- (01) Classic: Width: 133 cm; Height: 85 cm; Depth: 36 cm
- (02) Cascada: Width: 130 cm; Height: 80 cm; Depth: 60 cm
- (03) Tower: Width: 70 cm; Height: 130 cm; Depth: 50 cm

#### Material:

American Walnut / Canadian Maple, Steel, Gold-Plated Brass.

(01)

(03)

16 Dumbbell Racks