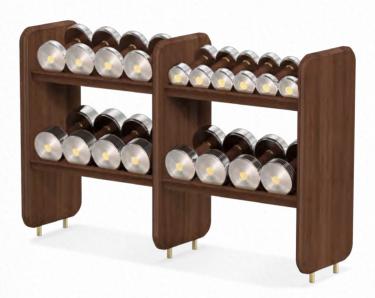

### Dumbbell Racks

These refined stands elegantly showcase your Kenko dumbbells while efficiently saving space. Crafted from the finest solid wood and embellished with gold-plated brass accents, the racks provide ample room for the complete range of Kenko dumbbells (3-16 kg / 6-34 lbs)

#### Dimensions:

- (01) Classic: Width: 133 cm; Height: 85 cm; Depth: 36 cm
- (02) Cascada: Width: 130 cm; Height: 80 cm; Depth: 60 cm
- (03) Tower: Width: 70 cm; Height: 130 cm; Depth: 50 cm

#### Material:

American Walnut / Canadian Maple, Steel, Gold-Plated Brass.

(01)

(03)

16 Dumbbell Racks