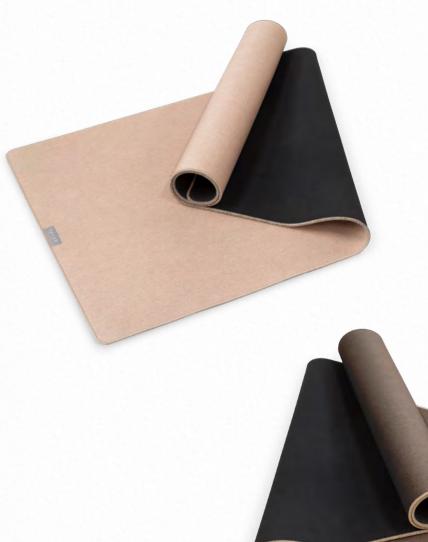

## Yoga Mat

This noble yoga mat made of natural rubber and durable halflinen top is plastic-free and meets all the requirements of even demanding yogis. 04

#### Dimensions:

L x W x H: 183 cm x 68 cm x 0,6 cm

#### Material:

Natural Rubber, Half-Linen